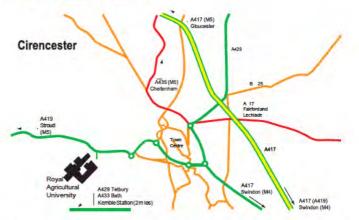

## How to reach us

Royal Agricultural University, Stroud Road, Cirencester, GL7 6JS Please call 01285 652531 or email events@rau.ac.uk